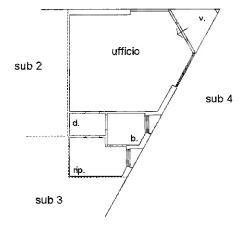

## Agenzia del Territorio CATASTO FABBRICATI Ufficio Provinciale di Sassari

Dichiarazione protocollo n. SS0135215 del 01/06/2010 + Planimetria di u.i.u.in Comune di Santa Teresa Gallura

Viale Aldo Moro - Porto Pozzo

civ. SNC

Identificativi Catastali:

Sezione:

Subalterno: 2

Foglio: 23 Particella: 869 Compilata da: Alluttu Antonio

Iscritto all'albo: Geometri

Prov. Sassari

N. 2189

Scheda n. 1 Scala 1:200

piano terra h=3,00

Ultima planimetria in atti

Data: 24/04/2025 - n. T323211 - Richiedente: SLNGPP62T10H269J

Totale schede: 1 - Formato di acquisizione: A4(210x297) - Formato stampa richiesto: A4(210x297)